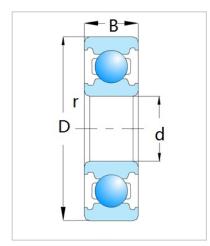

## WUXI GUANGQIANG BEARING TRADE CO.,LTD

| Designação de                        | 6030 |
|--------------------------------------|------|
| Rolamento                            |      |
| Dimensão []mm[]                      |      |
| d                                    | 150  |
| D                                    | 225  |
| В                                    | 35   |
| rs min                               | 2.1  |
| Classificações básicas de carga (kN) |      |
| Cr                                   | 126  |
| Cor                                  | 126  |
| Avaliações de velocidade (rpm)       |      |
| Graxa                                | 2800 |
| Óleo                                 | 3200 |
| Peso                                 |      |
| (Kg)                                 | 4.08 |
|                                      |      |